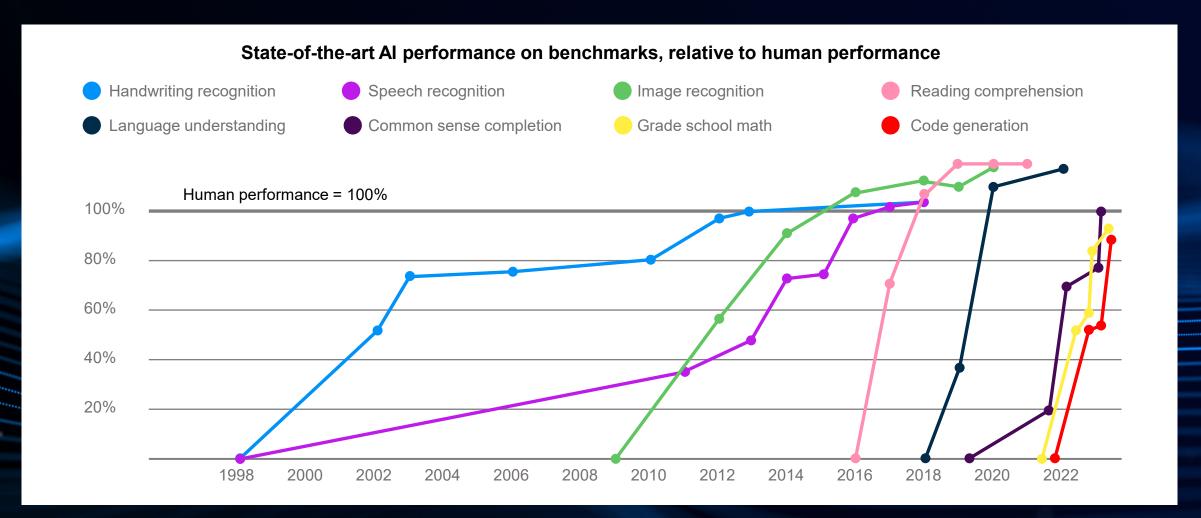

# Al Is Rapidly Learning (And Outperforming) Human Capabilities Across More And More 'Human-typical' Tasks

Source: ContextualAl