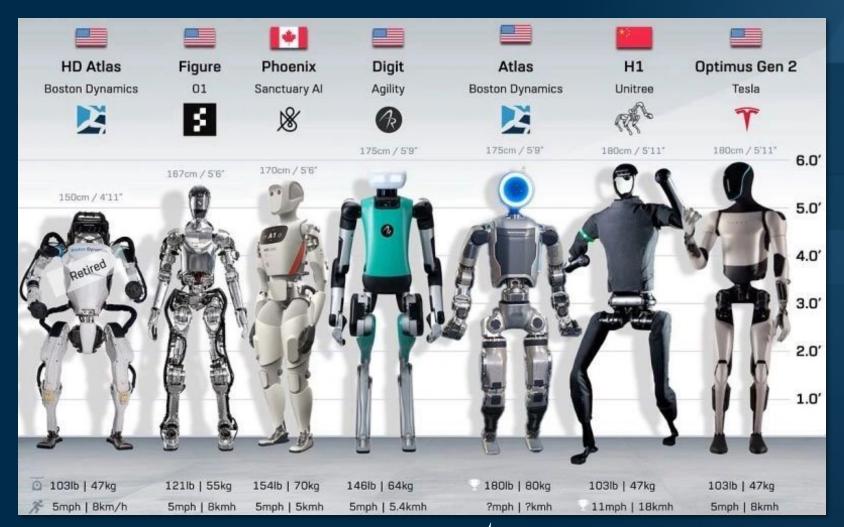

Bob Ghafouri
Alvarez & Marsal Amplify



Albert Liguori
Alvarez & Marsal Tax



Cody Dixon
Alvarez & Marsal Tax











## Al Is Technology That Replicates Human Behaviors...

Today



**Predictive Al** 



**Generative Al** 







### **Comparing AI Types**

#### **Predictive Al**



- Individual siloed models
- Require task-specific training
- Lots of human supervised training

















**Most Major Airlines** 

Source: PhocusWire







### **Comparing AI Types**

#### **Predictive Al**



- Individual siloed models
- Require task-specific training
- Lots of human supervised training

#### Gen Al

Massive external data



- Massive multi-tasking model
- Adaptable with little or no training
- Pre-trained unsupervised learning







## **Generative AI – Content Creation**









### **Comparing AI Types**

#### **Predictive Al**



- Individual siloed models
- Require task-specific train