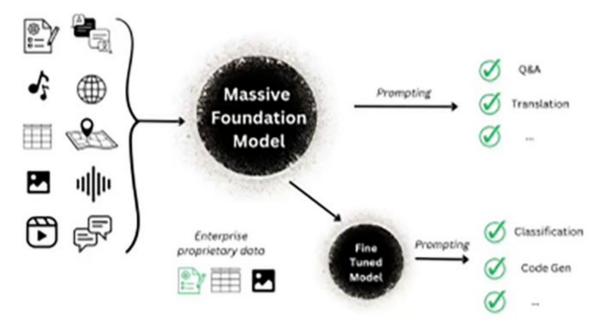

#### Gen Al

Massive external data

- Massive multi-tasking model
- Adaptable with little or no training
- Pre-trained unsupervised learning

#### Gen Al

Massive external data

- Massive multi-tasking model
- Adaptable with little or no training
- Pre-trained unsupervised learning

ELIZA Data Analyst

Focused on data analysis, interpretation, providing critical insights and support for decision-making processes.