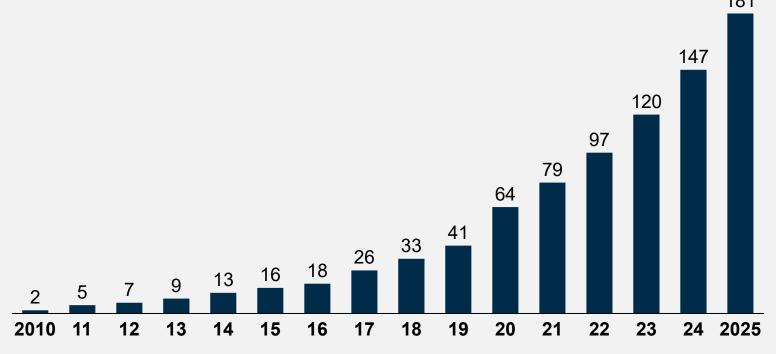

### Al Is Proliferating Throughout Enterprises And Government Entities

Al investment forecast to reach

\$200 billion by 2025

Source: Global Al Ecosystem, Goldman Sachs