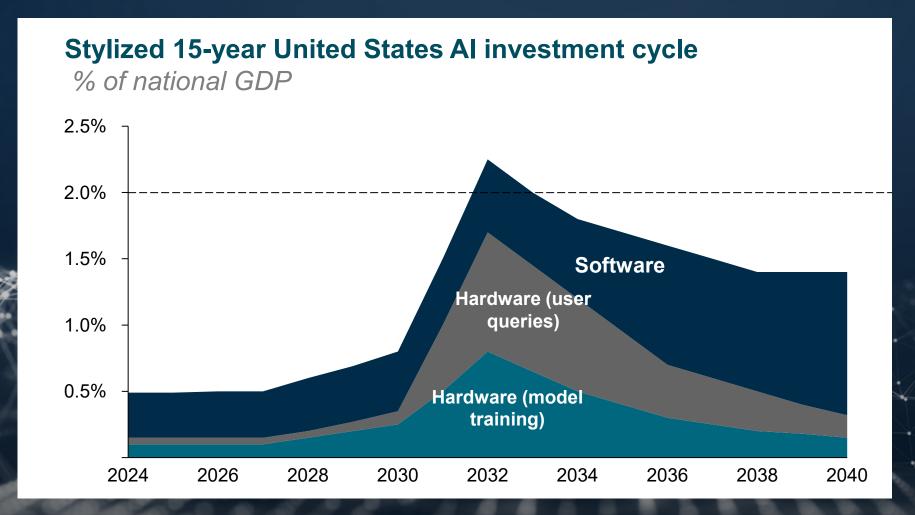

# Investment In AI Is Expected To Increase 4x Over The Next 5-10 Years, Making Up A Significant Portion Of US GDP

2% of GDP (~\$500B) is equivalent to <u>all</u> clothing and footwear sold in the US annually

Source: Goldman Sachs