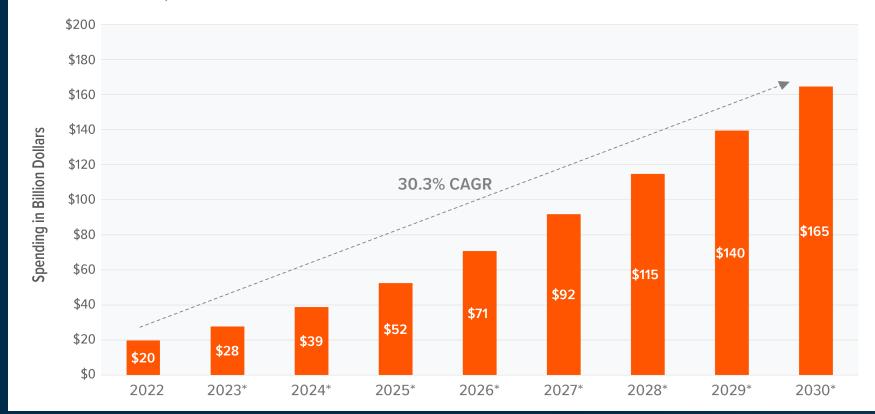

## Global Al Chip Market Size Predicted to Expand at a CAGR of 30% from 2022 to 2030

#### AI CHIPS COULD GROW TO NEARLY \$165 BILLION IN REVENUES BY 2030

Sources: Global X Estimates with information derived from StratView Research. Artificial Intelligence Chip Market. Accessed on June 15, 2023. \*Indicates forecast.