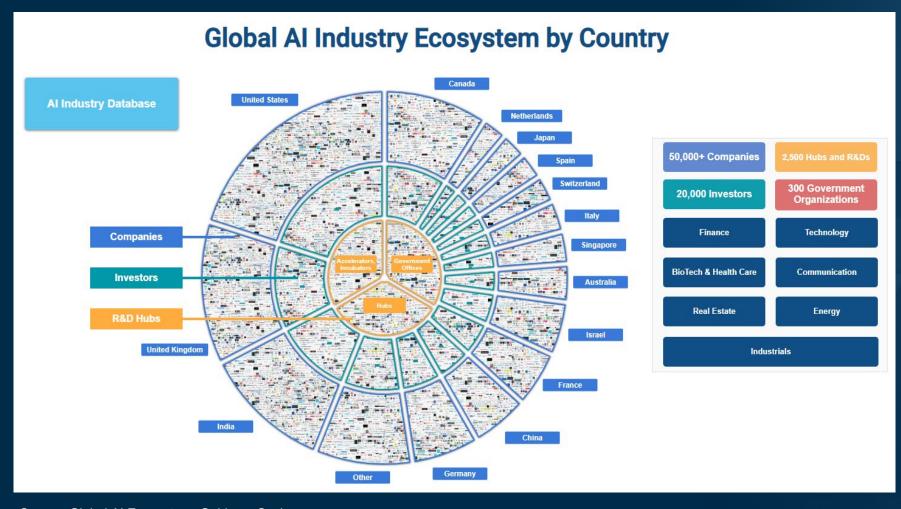

### Al Is Proliferating Throughout Enterprises And Government Entities

Al investment forecast to reach

\$200 billion by 2025

Source: Global Al Ecosystem, Goldman Sachs