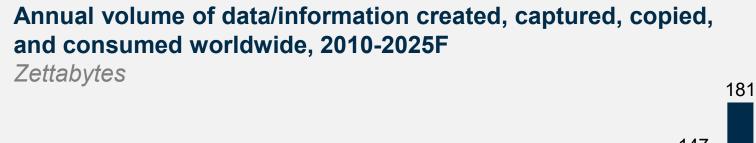

## Explosion Of Data Collection In Last Decade Can't Feasibly Be Analyzed By Humans Alone

# How big is a zettabyte?

If a grain of sand held a byte of information, then all the sand on all the beaches on earth is just one zettabyte!

Source: Statista