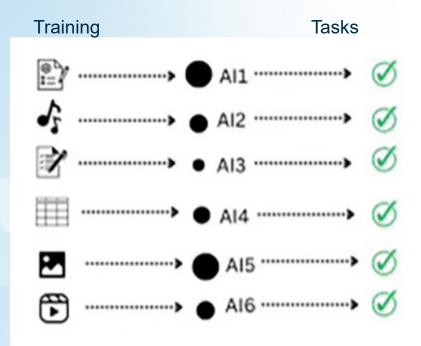

## Al Is Technology That Replicates Human Behaviors...

Today

**Predictive Al** 

**Generative Al** 